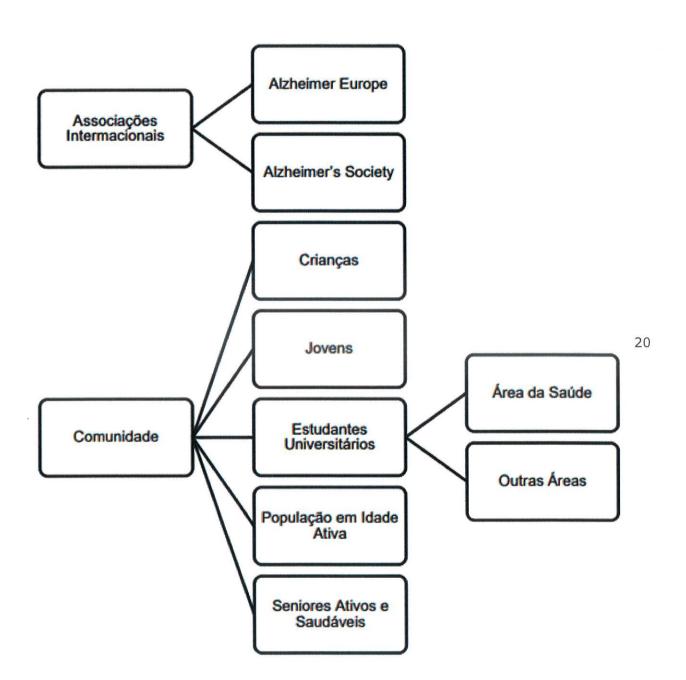

# **PÚBLICOS | STAKEHOLDERS DA ALZHEIMER PORTUGAL**

A Alzheimer Portugal identifica no seu Plano de Ação para 2022 oito grandes grupos de *Stakeholders*, organizados de acordo com o esquema seguinte: