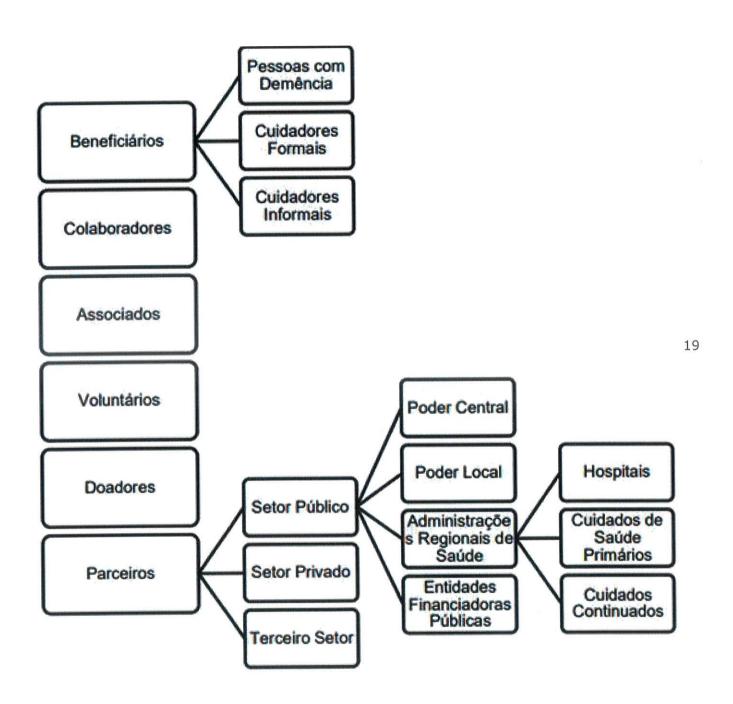

# **PÚBLICOS | STAKEHOLDERS DA ALZHEIMER PORTUGAL**

A Alzheimer Portugal identifica no seu Plano de Ação para 2022 oito grandes grupos de *Stakeholders*, organizados de acordo com o esquema seguinte: